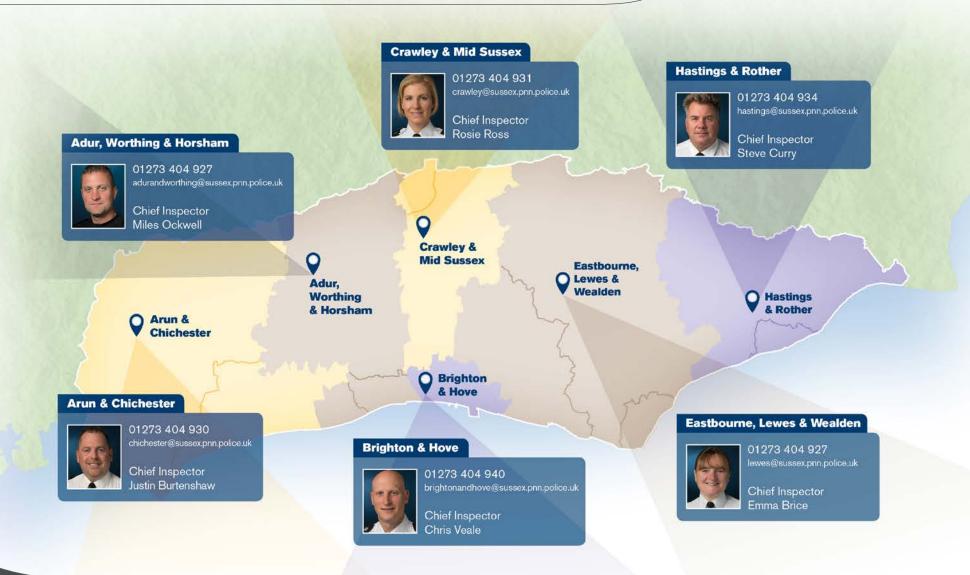

#### Local Leadership

The new
Prevention model
encompasses six
local policing
areas with
a District
Commander
for each